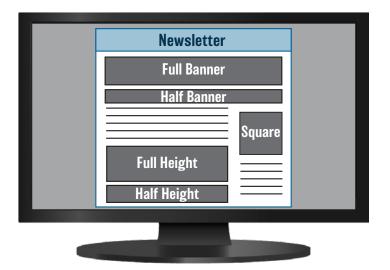

| Туре        | Size      | Price/wk |
|-------------|-----------|----------|
| Full Banner | 760x180px | \$275    |
| Half Banner | 760x90px  | \$250    |
| Full Height | 490x180px | \$225    |
| Half Height | 490x90px  | \$125    |
| Square      | 240x240px | \$175    |