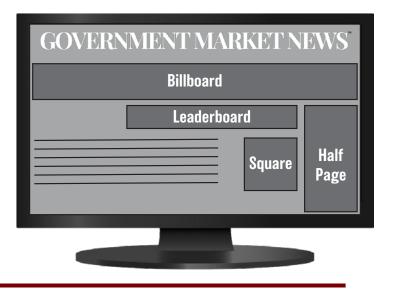

| Туре        | Size       | Price/mo | Location     |
|-------------|------------|----------|--------------|
| Billboard   | 2000x250px | \$6,500  | Home page    |
| Leaderboard | 970x90px   | \$2,000  | Run of site  |
| Half Page   | 300x600px  | \$5,000  | Article page |
| Square      | 300x300px  | \$2,500  | Run of site  |